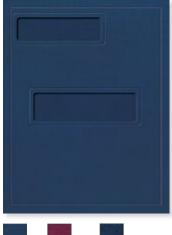

# **EMBOSSED TAX RETURN FOLDER**

- 80# linen cover stock
- Right pocket is die-cut for business card (unless noted)

#### **Embossed Tax Return Folders**

| Item#        | Size                 | Color         | Pockets |
|--------------|----------------------|---------------|---------|
| FOLDER5BL    | 9" x 12"             | Midnight Blue | Two 4"  |
| FOLDER5BG    | 9" x 12"             | Burgundy      | Two 4"  |
| FOLDER5GN    | 9" x 12"             | Emerald Green | Two 4"  |
| FOLDER5LGBL  | $9^{1}/_{2}$ " x 12" | Midnight Blue | Two 4"  |
| FOLDER5LGBG  | $9^{1}/_{2}$ " x 12" | Burgundy      | Two 4"  |
| FOLDER5LGGN  | $9^{1}/_{2}$ " x 12" | Emerald Green | Two 4"  |
| FOLDER5EXBL* | $9^{7}/_{8}$ " x 12" | Midnight Blue | Two 4"  |
|              |                      |               |         |

<sup>\*</sup>Right pocket expands for tax returns up to 3/8" thick. Left pocket is die-cut for business card.