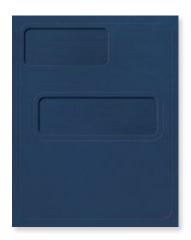

# WINDOW FOLDERS with EMBOSSED DETAIL

for Drake and TaxWise

- 80# linen cover stock
- · Pocket is die-cut for business card

Side-Staple Window Folders with Pocket

| Item#  | Size                                                               | Color         | Assembly    | Pockets  | Score       |
|--------|--------------------------------------------------------------------|---------------|-------------|----------|-------------|
| SSDWBG | 8 <sup>3</sup> / <sub>4</sub> " x 11 <sup>1</sup> / <sub>4</sub> " | Burgundy      | Side-Staple | Right 4" | 1/8" Double |
| SSDWBL | 8 <sup>3</sup> / <sub>4</sub> " x 11 <sup>1</sup> / <sub>4</sub> " | Midnight Blue | Side-Staple | Right 4" | 1/8" Double |
| SSDWGN | 8 <sup>3</sup> / <sub>4</sub> " x 11 <sup>1</sup> / <sub>4</sub> " | Emerald Green | Side-Staple | Right 4" | 1/8" Double |