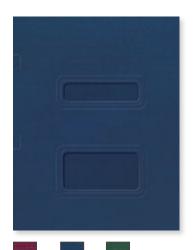

# WINDOW FOLDERS with DIAMOND DESIGN

for Lacerte and ProSeries

- Side- or top-staple formats available; easy assembly
- 80# feltweave cover stock
- · Pocket is die-cut for business card (where applicable)

#### **Diamond Design Folders**

| Item#  | Size                                                               | Color        | Assembly    | Pockets  | Score       |
|--------|--------------------------------------------------------------------|--------------|-------------|----------|-------------|
| LA20F  | $8^{5}/8$ " x $11^{1}/4$ "                                         | Forest Green | Side-Staple | None     | 1/2" Triple |
| LA20N  | 8 <sup>5</sup> / <sub>8</sub> " x 11 <sup>1</sup> / <sub>4</sub> " | Navy Blue    | Side-Staple | None     | 1/2" Triple |
| LA20R  | 8 <sup>5</sup> / <sub>8</sub> " x 11 <sup>1</sup> / <sub>4</sub> " | Merlot       | Side-Staple | None     | 1/2" Triple |
| LA40FN | $9" \times 11^{1}/_{4}"$                                           | Forest Green | Side-Staple | Right 3" | 3/8" Triple |
| LA40D  | 9" x 11 <sup>1</sup> / <sub>4</sub> "                              | Navy Blue    | Side-Staple | Right 3" | 3/8" Triple |
| LA40RN | 9" x 11 <sup>1</sup> / <sub>4</sub> "                              | Merlot       | Side-Staple | Right 3" | 3/8" Triple |
| LA60F  | 8 <sup>7</sup> / <sub>8</sub> " x 11 <sup>1</sup> / <sub>2</sub> " | Forest Green | Top-Staple  | None     | 1/4" Double |
| LA60N  | $8^{7}/_{8}$ " x $11^{1}/_{2}$ "                                   | Navy Blue    | Top-Staple  | None     | 1/4" Double |