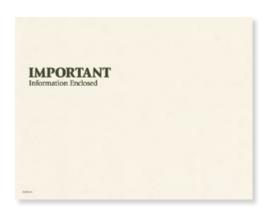

# IMPORTANT INFORMATION ENVELOPE

- 28# white wove stock
- · Peel & Close flap opens on long edge

| Item#    | Size      | Color |
|----------|-----------|-------|
| FLDENV10 | 10" x 13" | Black |