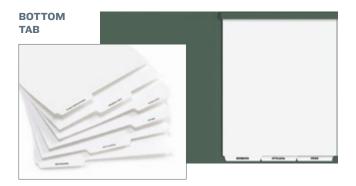

# **TAX INDEX TABS**

Ideal for organizing tax returns, these index tabs are designed for use with letter sized folders.

- Descriptions printed on one side of tabs
- $8^{1}/_{2}$ " x 11"
- Heavy, 90# white cover stock
- Each tab title sold separately

| FILING       |
|--------------|
| TRICORDITION |

INSTRUCTIONS **TB101S** Side Tab Position: 3

TB101T Bottom Tab Position: 1

FEDERAL COPY TB102S Side Tab Position: 4 TB102T Bottom Tab Position: 2

Position: 3

STATE COPY

Position: 5

TB103S Side Tab

TB103T Bottom Tab

**ESTIMATES** TB104S Side Tab Position: 3 TB104T Bottom Tab Position: 1

CITY/LOCAL TB105S Side Tab Position: 4 TB105T Bottom Tab Position: 2

OTHER TB106S Side Tab Position: 5 TB106T Bottom Tab Position: 3