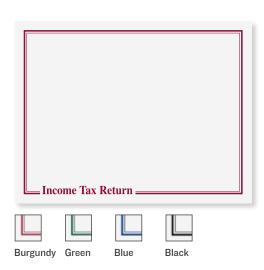

# **INCOME TAX DELIVERY ENVELOPE**

- 28# white wove stock
- Moisture seal flap opens on long edge

| Item#      | Size      | Color    |
|------------|-----------|----------|
| COMPENV310 | 10" x 13" | Burgundy |
| COMPENV410 | 10" x 13" | Green    |
| COMPENV510 | 10" x 13" | Blue     |
| COMPENV610 | 10" x 13" | Black    |