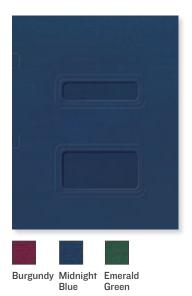

#### **EMBOSSED TAX RETURN FOLDER**

- \* 80# linen cover stock
- Right pocket is die-cut for business card (unless noted)

#### **Embossed Tax Return Folders**

| Item #       | Size                 | Color         | Pockets |
|--------------|----------------------|---------------|---------|
| FOLDER5BL    | 9" x 12"             | Midnight Blue | Two 4"  |
| FOLDER5BG    | 9" x 12"             | Burgundy      | Two 4"  |
| FOLDER5GN    | 9" x 12"             | Emerald Green | Two 4"  |
| FOLDER5LGBL  | $9^{1/2}$ " x 12"    | Midnight Blue | Two 4"  |
| FOLDER5LGBG  | $9^{1/2}$ " x 12"    | Burgundy      | Two 4"  |
| FOLDER5LGGN  | $9^{1/2}$ " x 12"    | Emerald Green | Two 4"  |
| FOLDER5EXBL* | $9^{7}/_{8}$ " x 12" | Midnight Blue | Two 4"  |

\*Right pocket expands for tax returns up to 3/8" thick.

Left pocket is die-cut for business card.