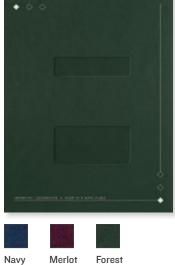

Expanding pocket accommodates large tax returns

WINDOW FOLDERS with DIAMOND DESIGN

- for Ultra Tax, ATX and Tax Slayer
- Side- or top-staple formats available for easy assembly
- 80# feltweave cover stock
- Pocket is die-cut for business cards

#### Side-Staple Window Folders

| Item # | Size                 | Color        | Assembly    | Pockets  | Score       |
|--------|----------------------|--------------|-------------|----------|-------------|
| 40D    | $9" \ge 11^{1/4}"$   | Navy Blue    | Side-Staple | Right 4" | 3/8" Triple |
| 40FN   | $9'' \ge 11^{1/4}''$ | Forest Green | Side-Staple | Right 4" | 3/8" Triple |
| 40RN   | $9'' \ge 11^{1/4}''$ | Merlot       | Side-Staple | Right 4″ | 3/8" Triple |

#### **Top-Staple Window Folders**

| Item # | Size                                                               | Color        | Assembly   | Pockets | Score       |
|--------|--------------------------------------------------------------------|--------------|------------|---------|-------------|
| 60D    | 8 <sup>3</sup> / <sub>4</sub> " x 11 <sup>1</sup> / <sub>2</sub> " | Navy Blue    | Top-Staple | None    | 3/8" Double |
| 60FN   | $8^{3}/_{4}$ " x $11^{1}/_{2}$ "                                   | Forest Green | Top-Staple | None    | 3/8" Double |
| 60RN   | $8^{3}/_{4}$ " x $11^{1}/_{2}$ "                                   | Merlot       | Top-Staple | None    | 3/8" Double |