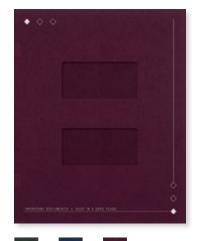

#### WINDOW FOLDERS with DIAMOND DESIGN

for Drake & TaxWise

- Side- or top-staple formats available; easy assembly •
- ٠ 80# feltweave cover stock
- Pocket is die-cut for business card (where applicable) •

#### Side-Staple Window Folders

| Item # | Size                                                               | Color        | Assembly    | Pockets  | Score       |
|--------|--------------------------------------------------------------------|--------------|-------------|----------|-------------|
| FL53D  | $9" \ge 11^{1}/_{4}"$                                              | Navy Blue    | Side-Staple | Right 4" | 3/8" Triple |
| FL53FN | $9" \ge 11^{1}/_{4}"$                                              | Forest Green | Side-Staple | Right 4" | 3/8" Triple |
| FL53RN | $9'' \ge 11^{1}/_{4}''$                                            | Merlot       | Side-Staple | Right 4" | 3/8" Triple |
| FL52NW | 8 <sup>5</sup> / <sub>8</sub> " x 11 <sup>1</sup> / <sub>4</sub> " | Navy Blue    | Side-Staple | None     | 1/2" Triple |
| FL52FW | 8 <sup>5</sup> /8" x 11 <sup>1</sup> /4"                           | Forest Green | Side-Staple | None     | 1/2" Triple |
| FL52RW | 8 <sup>5</sup> /8" x 11 <sup>1</sup> /4"                           | Merlot       | Side-Staple | None     | 1/2" Triple |
| FL52GW | 8 <sup>5</sup> / <sub>8</sub> " x 11 <sup>1</sup> / <sub>4</sub> " | Grey         | Side-Staple | None     | 1/2" Triple |

#### **Top-Staple Window Folders**

| Item # | Size                                                               | Color        | Assembly   | Pockets  | Score       |
|--------|--------------------------------------------------------------------|--------------|------------|----------|-------------|
| FL55NW | $8^{7}/_{8}$ " x $11^{1}/_{2}$ "                                   | Navy Blue    | Top-Staple | Right 4" | 1/4" Double |
| FL55FW | 8 <sup>7</sup> / <sub>8</sub> " x 11 <sup>1</sup> / <sub>2</sub> " | Forest Green | Top-Staple | Right 4" | 1/4" Double |
| FL55RW | $8^{7}/8$ " x $11^{1}/2$ "                                         | Merlot       | Top-Staple | Right 4" | 1/4" Double |