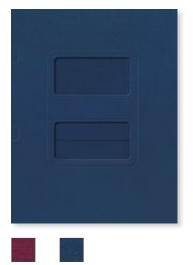

#### WINDOW FOLDERS with EXPANDING POCKET

for Ultra Tax, ATX, Tax Slayer, and TaxACT

- 80# linen cover stock
- Pocket is die-cut for business card

#### Window Folders with Expanding Pocket

| Item #     | Size                                                               | Color         | Assembly | Pockets  | Score       |
|------------|--------------------------------------------------------------------|---------------|----------|----------|-------------|
| CFOLDERBG  | $8^{3}/_{4}$ " x $11^{1}/_{4}$ "                                   | Burgundy      | Pocket   | Right 4" | 3/8" Double |
| CFOLDERBL  | 8 <sup>3</sup> / <sub>4</sub> " x 11 <sup>1</sup> / <sub>4</sub> " | Midnight Blue | Pocket   | Right 4" | 3/8" Double |
| CFOLDERG10 | 8 <sup>3</sup> / <sub>4</sub> " x 11 <sup>1</sup> / <sub>4</sub> " | Emerald Green | Pocket   | Right 4" | 3/8" Double |

Expanding pocket accommodates large tax returns

WINDOW FOLDERS with DIAMOND DESIGN

- for Ultra Tax, ATX and Tax Slayer
- Side- or top-staple formats available for easy assembly
- 80# feltweave cover stock
- Pocket is die-cut for business cards